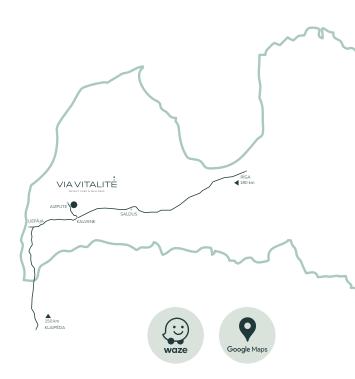

# HOW TO GET HERE

Via Vitalité is easily accessible by car and public transport, and we also offer a transfer service.

By bus to Aizpute bus station (3 km from Via Vitalité) + transfer (EUR 10).

By bus to Kalvene bus stop (15 km from Via Vitalité) + transfer (EUR 20).

Transfer from Riga Airport (RIX): Lexus RX 450H – EUR 190.

### **ADDRESS**

"Lejas Raķi", Laža rural territory, Dienvidkurzemes municipality, LV-3456, Latvia